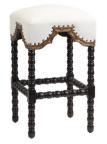

## **COUNTER STOOL SAN MARCO, ESPRESSO BAE FLAX**

A transitional yet classic backless counter stool, it is hand crafted with turned legs made of solid Peruvian hardwoods and hand finished in smooth espresso tone with maple highlights with a hand applied trim of antique gold. Upholstered in a high end performance fabric. Hand applied antiqued copper nails complement its excellent craftmanship. Available in 2 sizes

## **PRODUCT DESCRIPTION**

COM Req: 2 Yards (Solid) 2 Yards (Pattern)