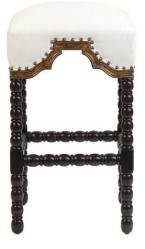

## **COUNTER STOOL SAN MARCO, ESPRESSO BAE FLAX**

A transitional yet classic backless counter stool, it is hand crafted with turned legs made of solid Peruvian hardwoods and hand finished in smooth espresso tone with maple highlights with a hand applied trim of antique gold. Upholstered in a high end performance fabric. Hand applied antiqued copper nails complement its excellent craftmanship. Available in 2 sizes

## **PRODUCT DESCRIPTION**

COM Req: 2 Yards (Solid) 2 Yards (Pattern)