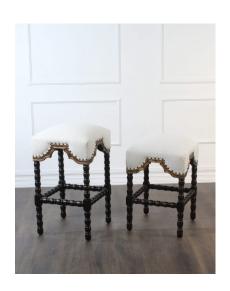

## **COUNTER STOOL SAN MARCO, ESPRESSO BAE PORCELAIN**

A transitional yet classic backless counter stool, it is hand crafted with turned legs made of solid Peruvian hardwoods and hand finished in smooth espresso tone with maple highlights with a hand applied trim of antique gold. Upholstered in a high end performance fabric. Hand applied antiqued copper nails complement its excellent craftmanship. Available in 2 sizes

## **PRODUCT DESCRIPTION**

Also available in Bar height (BS-002-1200-B-POR)

Handcrafted in Peru.

Customization available.

Performance fabric.

COM Req: 2 Yards (Solid) 2 Yards (Pattern)

## **ADDITIONAL INFORMATION**

**Dimensions** W 17 in x D 17 in x H 26 in

**Style/Function** Spanish Hacienda

**Finish** Espresso 002

Page: 3

**Phone**: 949 553 9856 | **Fax**: 949 553 9857

Email: sales@phcollection.com