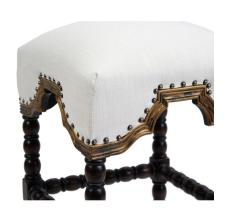

## **COUNTER STOOL SAN MARCO, ESPRESSO BAE PORCELAIN**

A transitional yet classic backless counter stool, it is hand crafted with turned legs made of solid Peruvian hardwoods and hand finished in smooth espresso tone with maple highlights with a hand applied trim of antique gold. Upholstered in a high end performance fabric. Hand applied antiqued copper nails complement its excellent craftmanship. Available in 2 sizes

## **PRODUCT DESCRIPTION**

Also available in Bar height (BS-002-1200-B-POR)

Handcrafted in Peru.

Customization available.

Performance fabric.

COM Req: 2 Yards (Solid) 2 Yards (Pattern)

## **ADDITIONAL INFORMATION**

**Dimensions** W 17 in x D 17 in x H 26 in

**Style/Function** Spanish Hacienda

**Finish** Espresso 002

Page: 3

**Phone**: 949 553 9856 | **Fax**: 949 553 9857

Email: sales@phcollection.com