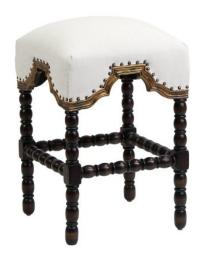

## **COUNTER STOOL SAN MARCO, ESPRESSO BAE PORCELAIN**

A transitional yet classic backless counter stool, it is hand crafted with turned legs made of solid Peruvian hardwoods and hand finished in smooth espresso tone with maple highlights with a hand applied trim of antique gold. Upholstered in a high end performance fabric. Hand applied antiqued copper nails complement its excellent craftmanship. Available in 2 sizes

## **PRODUCT DESCRIPTION**

Also available in Bar height (BS-002-1200-B-POR)

Handcrafted in Peru.

Customization available.

Performance fabric.

COM Req: 2 Yards (Solid) 2 Yards (Pattern)

## **ADDITIONAL INFORMATION**

**Dimensions** W 17 in x D 17 in x H 26 in

**Style/Function** Spanish Hacienda

**Finish** Espresso 002

Page: 3

**Phone**: 949 553 9856 | **Fax**: 949 553 9857

Email: sales@phcollection.com