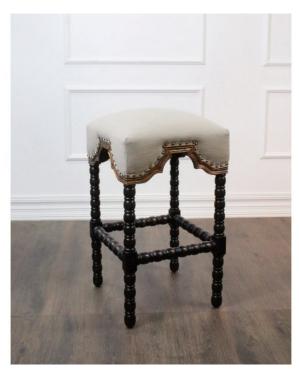

## **COUNTER STOOL SAN MARCO, ESPRESSO BAE JUTE**

A transitional yet classic backless counter stool, it is hand crafted with turned legs made of solid Peruvian hardwoods and hand finished in smooth espresso tone with maple highlights with a hand applied trim of antique gold. Upholstered in a high end performance fabric. Hand applied antiqued copper nails complement its excellent craftmanship. Available in 2 sizes

## **PRODUCT DESCRIPTION**

Also available in Bar height (BS-002-1200-B-JUT)

Handcrafted in Peru.

Customization available.

Performance fabric.

COM Req: 2 Yards (Solid) 2 Yards (Pattern)

## **ADDITIONAL INFORMATION**

**Dimensions** W 17 in x D 17 in x H 26 in

**Style/Function** Spanish Hacienda

**Finish** Espresso 002

Page: 3

**Phone**: 949 553 9856 | **Fax**: 949 553 9857

Email: sales@phcollection.com