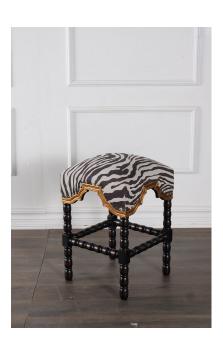

## **COUNTER STOOL SAN MARCO, OATMEAL LINEN**

A transitional yet classic backless barstool, it is hand crafted with turned legs made of solid Peruvian hardwoods and hand finished in smooth espresso tone with maple highlights with a hand applied trim of antique gold. Upholstered in a 100 % European linen with zebra design. Hand applied antiqued copper nails complement its excellent craftmanship. Available in 2 sizes.

## **PRODUCT DESCRIPTION**

Handcrafted in Peru.

Customization available.

Barstool (BS-002-1200-B-OAT)

Fabric Shown: Oatmeal Linen (Grade 2)

Priced as shown.

In Stock-Quick ship available.