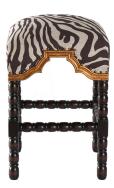

## **COUNTER STOOL SAN MARCO, OATMEAL LINEN**

A transitional yet classic backless barstool, it is hand crafted with turned legs made of solid Peruvian hardwoods and hand finished in smooth espresso tone with maple highlights with a hand applied trim of antique gold. Upholstered in a 100 % European linen with zebra design. Hand applied antiqued copper nails complement its excellent craftmanship. Available in 2 sizes.

## **PRODUCT DESCRIPTION**

Handcrafted in Peru.

Customization available.

Barstool (BS-002-1200-B-OAT)

Fabric Shown: Oatmeal Linen (Grade 2)

Priced as shown.

In Stock-Quick ship available.

## **ADDITIONAL INFORMATION**

**Dimensions** W 17 in x D 17 in x H 27 in

Fabric / Leather Oatmeal Charcoal

**Style/Function** Traditional, Transitional

Page: 4

**Phone**: 949 553 9856 | **Fax**: 949 553 9857