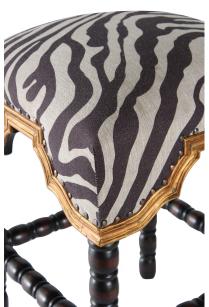

## **COUNTER STOOL SAN MARCO, OATMEAL LINEN**

A transitional yet classic backless barstool, it is hand crafted with turned legs made of solid Peruvian hardwoods and hand finished in smooth espresso tone with maple highlights with a hand applied trim of antique gold. Upholstered in a 100 % European linen with zebra design. Hand applied antiqued copper nails complement its excellent craftmanship. Available in 2 sizes.

## **PRODUCT DESCRIPTION**

Handcrafted in Peru.

Customization available.

Barstool (BS-002-1200-B-OAT)

Fabric Shown: Oatmeal Linen (Grade 2)

Priced as shown.

In Stock-Quick ship available.