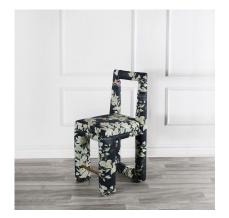

## COUNTER STOOL SANTANDER, WINDSONG MIDNIGHT.

Discover the Santander Counter Stool from Peninsula Home, a true epitome of sophistication and style. Handcrafted with meticulous attention to detail, this counter stool exudes luxury and elegance. Made with premium materials and expert craftsmanship, it showcases the highest standards of quality and durability. The sleek design, featuring a sturdy base and a comfortable seat, offers both aesthetics and functionality. Upholstered in a high-end floral fabric.

## **PRODUCT DESCRIPTION**

Handcrafted in Peru.

Bench Upholstered in California.

Also Available in Bar Height (BS-028-2301-BIR)

Seat Height: 25"

Fabric Shown: Windsong Midnight (Grade 2)