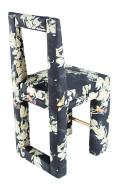

## COUNTER STOOL SANTANDER, WINDSONG MIDNIGHT.

Discover the Santander Counter Stool from Peninsula Home, a true epitome of sophistication and style. Handcrafted with meticulous attention to detail, this counter stool exudes luxury and elegance. Made with premium materials and expert craftsmanship, it showcases the highest standards of quality and durability. The sleek design, featuring a sturdy base and a comfortable seat, offers both aesthetics and functionality. Upholstered in a high-end floral fabric.

## **PRODUCT DESCRIPTION**

Handcrafted in Peru.

Bench Upholstered in California.

Also Available in Bar Height (BS-028-2301-BIR)

Seat Height: 25"

Fabric Shown: Windsong Midnight (Grade 2)