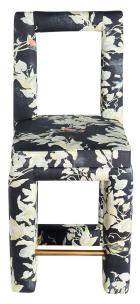

## COUNTER STOOL SANTANDER, WINDSONG MIDNIGHT.

Discover the Santander Counter Stool from Peninsula Home, a true epitome of sophistication and style. Handcrafted with meticulous attention to detail, this counter stool exudes luxury and elegance. Made with premium materials and expert craftsmanship, it showcases the highest standards of quality and durability. The sleek design, featuring a sturdy base and a comfortable seat, offers both aesthetics and functionality. Upholstered in a high-end floral fabric.

## **PRODUCT DESCRIPTION**

Handcrafted in Peru.

Bench Upholstered in California.

Also Available in Bar Height (BS-028-2301-BIR)

Seat Height: 25"

Fabric Shown: Windsong Midnight (Grade 2)