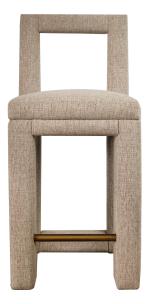

## **COUNTER STOOL SANTANDER**

Discover the Santander Counter Stool from Peninsula Home, a true epitome of sophistication and style. Handcrafted with meticulous attention to detail, this counter stool exudes luxury and elegance. Made with premium materials and expert craftsmanship, it showcases the highest standards of quality and durability. The sleek design, featuring a sturdy base and a comfortable seat, offers both aesthetics and functionality. Elevate your kitchen or bar area with the Santander Counter Stool and experience the perfect combination of beauty and comfort. Made to impress, this stool will add a touch of refinement to any space. Embrace the essence of luxury and indulge in the art of fine living with the Santander Counter Stool.

## **PRODUCT DESCRIPTION**

Handcrafted in Peru.

Customization available.

Also available in Bar Height: BS-028-2301

Seat Height: 25"

Fabric Shown: Smart Fab Theasant (Grade 1)

## **ADDITIONAL INFORMATION**

Weight 30 lbs

**Dimensions** W 19 in x D 21 in x H 42 in

Fabric / Leather SMART FAB THEASANT

**Style/Function** Transitional

Page: 3

**Phone**: 949 553 9856 | **Fax**: 949 553 9857