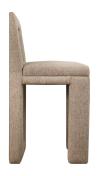

## **COUNTER STOOL SANTANDER**

Discover the Santander Counter Stool from Peninsula Home, a true epitome of sophistication and style. Handcrafted with meticulous attention to detail, this counter stool exudes luxury and elegance. Made with premium materials and expert craftsmanship, it showcases the highest standards of quality and durability. The sleek design, featuring a sturdy base and a comfortable seat, offers both aesthetics and functionality. Elevate your kitchen or bar area with the Santander Counter Stool and experience the perfect combination of beauty and comfort. Made to impress, this stool will add a touch of refinement to any space. Embrace the essence of luxury and indulge in the art of fine living with the Santander Counter Stool.

## **PRODUCT DESCRIPTION**

Handcrafted in Peru.

Customization available.

Also available in Bar Height: BS-028-2301

Seat Height: 25"

Fabric Shown: Smart Fab Theasant (Grade 1)

## **ADDITIONAL INFORMATION**

Weight 30 lbs

**Dimensions** W 19 in x D 21 in x H 42 in

Fabric / Leather SMART FAB THEASANT

**Style/Function** Transitional

Page: 3

**Phone**: 949 553 9856 | **Fax**: 949 553 9857