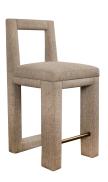

## **COUNTER STOOL SANTANDER**

Discover the Santander Counter Stool from Peninsula Home, a true epitome of sophistication and style. Handcrafted with meticulous attention to detail, this counter stool exudes luxury and elegance. Made with premium materials and expert craftsmanship, it showcases the highest standards of quality and durability. The sleek design, featuring a sturdy base and a comfortable seat, offers both aesthetics and functionality. Elevate your kitchen or bar area with the Santander Counter Stool and experience the perfect combination of beauty and comfort. Made to impress, this stool will add a touch of refinement to any space. Embrace the essence of luxury and indulge in the art of fine living with the Santander Counter Stool.

## **PRODUCT DESCRIPTION**

Handcrafted in Peru.

Customization available.

Also available in Bar Height: BS-028-2301

Seat Height: 25"

Fabric Shown: Smart Fab Theasant (Grade 1)

## **ADDITIONAL INFORMATION**

Weight 30 lbs

**Dimensions** W 19 in x D 21 in x H 42 in

Fabric / Leather SMART FAB THEASANT

**Style/Function** Transitional

Page: 3

**Phone**: 949 553 9856 | **Fax**: 949 553 9857