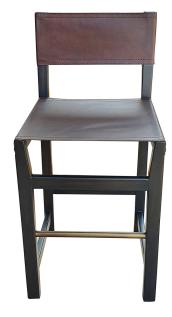

## **COUNTER STOOL TAURA, TOBACCO SINGLE BACK PANEL**

With design lines that combine campaign and director's chair style, this unique light weight straight legged bar or counter stool is the perfect addition to today's kitchen seating. the vegetable tanned leather seat and back are complemented by a metal buckle centered in the outside back.

## **PRODUCT DESCRIPTION**

Handcrafted in Peru.

Also available in Bar Height.

Made to order 8-10 Weeks

## **ADDITIONAL INFORMATION**

Weight 18 lbs

**Dimensions** W 19 in x D 21 in x H 40 in

Fabric / Leather Tobacco Leather

**Style/Function** Transitional

Page: 3

**Phone**: 949 553 9856 | **Fax**: 949 553 9857