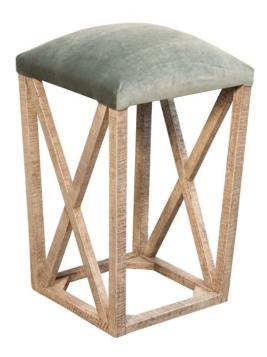

## **COUNTER STOOL BAXTER, BANKS JADE**

The Baxter counter stool is our answer to simple and chic seating for any kitchen and entertaining spaces.

With its nod to rustic roots, an urban feel, and a little bit of a coastal touch, this counter stool speaks an organic language with its textured Peruvian oak (Tornillo) wood frame.

## **PRODUCT DESCRIPTION**

Also available in Bar height (BS-002-1605-B-FAB)

Handcrafted in Peru.

Bench upholstered in California.

Customization available.

Made to order 8-12 Weeks.

Fabric shown: Banks Jade (Grade 2)

## **ADDITIONAL INFORMATION**

**Dimensions** W 16 in x D 16 in x H 26 in

**Style/Function** Coastal, Transitional

Fabric / Leather Banks Jade

Page: 2 **Phone**: 949 553 9856 | **Fax**: 949 553 9857

Email: sales@phcollection.com