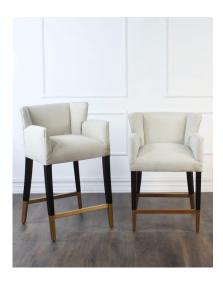

## **COUNTER STOOL GRACE, BAE PORCELAIN**

A transitional barstool with classic clean lines. Made in solid hardwoods with black smooth finish with accents in gold. Upholstered in a high end fabric performance fabric.

## **PRODUCT DESCRIPTION**

Handcrafted in Peru. Bench upholstered in California Customization available.

COM Req: 3 Yards (Solid) 4 Yards (Pattern)

## **ADDITIONAL INFORMATION**

**Dimensions** W 22.5 in x D 23.5 in x H 36 in

**Style/Function** Transitional

Finish Black 002

Page: 3

**Phone**: 949 553 9856 | **Fax**: 949 553 9857

Email: sales@phcollection.com