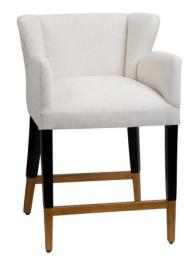

## **COUNTER STOOL GRACE, BAE PORCELAIN**

A transitional barstool with classic clean lines. Made in solid hardwoods with black smooth finish with accents in gold. Upholstered in a high end fabric performance fabric.

## **PRODUCT DESCRIPTION**

Handcrafted in Peru. Bench upholstered in California Customization available.

COM Req: 3 Yards (Solid) 4 Yards (Pattern)

## **ADDITIONAL INFORMATION**

**Dimensions** W 22.5 in x D 23.5 in x H 36 in

**Style/Function** Transitional

Finish Black 002

Page: 3

**Phone**: 949 553 9856 | **Fax**: 949 553 9857

Email: sales@phcollection.com