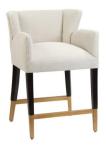

## **COUNTER STOOL GRACE, FLAX**

A transitional counter stool with classic clean lines. Made in solid hardwoods, black smooth finish with accents in gold. Upholstered a high end fabric performance fabric.

## **PRODUCT DESCRIPTION**

Handcrafted in Peru.

In stock - Quick ship

Bench upholstered in California.

Customization available.

COM Req: 3 Yards (Solid) 4 Yards (Pattern)

## **ADDITIONAL INFORMATION**

**Dimensions** W 22.5 in x D 23.5 in x H 36 in

**Style/Function** Transitional

Finish Black 002

Page: 3

**Phone**: 949 553 9856 | **Fax**: 949 553 9857

Email: sales@phcollection.com