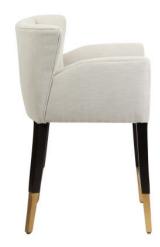

## **COUNTER STOOL GRACE, FLAX**

A transitional counter stool with classic clean lines. Made in solid hardwoods, black smooth finish with accents in gold. Upholstered a high end fabric performance fabric.

## **PRODUCT DESCRIPTION**

Handcrafted in Peru.

In stock - Quick ship

Bench upholstered in California.

Customization available.

COM Req: 3 Yards (Solid) 4 Yards (Pattern)

## **ADDITIONAL INFORMATION**

**Dimensions** W 22.5 in x D 23.5 in x H 36 in

**Style/Function** Transitional

Finish Black 002

Page: 3

**Phone**: 949 553 9856 | **Fax**: 949 553 9857

Email: sales@phcollection.com