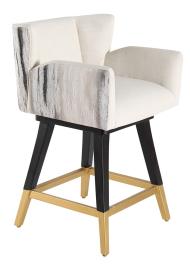

## COUNTERSTOOL GRACE SWIVEL, BAE PORCELAIN AND TIA TUXEDO

A transitional barstool with classic clean lines. Made in solid hardwoods, black smooth finish with accents in gold. Upholstered two upgraded fabrics.

## **PRODUCT DESCRIPTION**

Handcrafted in Peru.

Customization Available.

In Stock / Quick ship available.

Fabrics Shown: Tia Tuxedo (Grade 2) & Bae Porcelain (Grade 2)

## **ADDITIONAL INFORMATION**

| Dimensions       | W 22.5 in x D 23.5 in x H 36 in              |
|------------------|----------------------------------------------|
| Fabric / Leather | Bae Porcelain (Inside), Tia Tuxedo (Outside) |
| Style/Function   | Transitional                                 |