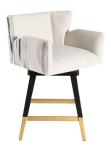

## COUNTERSTOOL GRACE SWIVEL, BAE PORCELAIN AND TIA TUXEDO

A transitional barstool with classic clean lines. Made in solid hardwoods, black smooth finish with accents in gold. Upholstered two upgraded fabrics.

## **PRODUCT DESCRIPTION**

Handcrafted in Peru.

Customization Available.

In Stock / Quick ship available.

Fabrics Shown: Tia Tuxedo (Grade 2) & Bae Porcelain (Grade 2)

## **ADDITIONAL INFORMATION**

| Dimensions       | W 22.5 in x D 23.5 in x H 36 in              |
|------------------|----------------------------------------------|
| Fabric / Leather | Bae Porcelain (Inside), Tia Tuxedo (Outside) |
| Style/Function   | Transitional                                 |