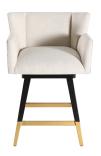

## COUNTERSTOOL GRACE SWIVEL, BAE PORCELAIN AND TIA TUXEDO

A transitional barstool with classic clean lines. Made in solid hardwoods, black smooth finish with accents in gold. Upholstered two upgraded fabrics.

## **PRODUCT DESCRIPTION**

Handcrafted in Peru.

Customization Available.

In Stock / Quick ship available.

Fabrics Shown: Tia Tuxedo (Grade 2) & Bae Porcelain (Grade 2)

## **ADDITIONAL INFORMATION**

| Dimensions       | W 22.5 in x D 23.5 in x H 36 in              |
|------------------|----------------------------------------------|
| Fabric / Leather | Bae Porcelain (Inside), Tia Tuxedo (Outside) |
| Style/Function   | Transitional                                 |