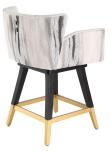

## COUNTERSTOOL GRACE SWIVEL, BAE PORCELAIN AND TIA TUXEDO

A transitional barstool with classic clean lines. Made in solid hardwoods, black smooth finish with accents in gold. Upholstered two upgraded fabrics.

## **PRODUCT DESCRIPTION**

Handcrafted in Peru.

Customization Available.

In Stock / Quick ship available.

Fabrics Shown: Tia Tuxedo (Grade 2) & Bae Porcelain (Grade 2)

## **ADDITIONAL INFORMATION**

| Dimensions       | W 22.5 in x D 23.5 in x H 36 in              |
|------------------|----------------------------------------------|
| Fabric / Leather | Bae Porcelain (Inside), Tia Tuxedo (Outside) |
| Style/Function   | Transitional                                 |