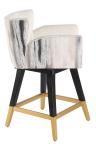

## COUNTERSTOOL GRACE SWIVEL, BAE PORCELAIN AND TIA TUXEDO

A transitional barstool with classic clean lines. Made in solid hardwoods, black smooth finish with accents in gold. Upholstered two upgraded fabrics.

## **PRODUCT DESCRIPTION**

Handcrafted in Peru.

Customization Available.

In Stock / Quick ship available.

Fabrics Shown: Tia Tuxedo (Grade 2) & Bae Porcelain (Grade 2)

## **ADDITIONAL INFORMATION**

| Dimensions       | W 22.5 in x D 23.5 in x H 36 in              |
|------------------|----------------------------------------------|
| Fabric / Leather | Bae Porcelain (Inside), Tia Tuxedo (Outside) |
| Style/Function   | Transitional                                 |