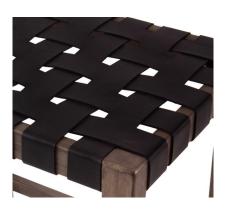

## **COUNTER STOOL MADEIRA, BLACK LEATHER**

A very transitional style that couples a woven leather top with modern farmhouse style straight legs. Finished in black leather tones.

SKU: BS-002-2070-C-BLK | Categories: Bar and Counter Stools, Dining, In Stock, NEW |

## **ADDITIONAL INFORMATION**

Weight 12 lbs

**Dimensions** W 22 in x D 16 in x H 24 in

**Style/Function** Casual, Coastal, Farmhouse, Hacienda

Fabric / Leather Black Leather

Page: 3

**Phone**: 949 553 9856 | **Fax**: 949 553 9857