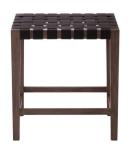

## **COUNTER STOOL MADEIRA, BLACK LEATHER**

A very transitional style that couples a woven leather top with modern farmhouse style straight legs. Finished in black leather tones.

SKU: BS-002-2070-C-BLK | Categories: Bar and Counter Stools, Dining, In Stock, NEW |

## **PRODUCT DESCRIPTION**

Handcrafted in Peru.

In stock - Quick ship

Customization available.

## **ADDITIONAL INFORMATION**

Weight 12 lbs

**Dimensions** W 22 in x D 16 in x H 24 in

**Style/Function** Casual, Coastal, Farmhouse, Hacienda

Fabric / Leather Black Leather

Page: 3

**Phone**: 949 553 9856 | **Fax**: 949 553 9857