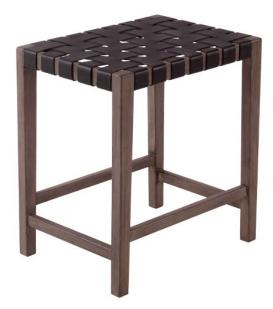

## **COUNTER STOOL MADEIRA, BLACK LEATHER**

A very transitional style that couples a woven leather top with modern farmhouse style straight legs. Finished in black leather tones.

SKU: BS-002-2070-C-BLK | Categories: Bar and Counter Stools, Dining, In Stock, NEW |

## **PRODUCT DESCRIPTION**

Handcrafted in Peru.

In stock - Quick ship

Customization available.

## **ADDITIONAL INFORMATION**

Weight 12 lbs

**Dimensions** W 22 in x D 16 in x H 24 in

**Style/Function** Casual, Coastal, Farmhouse, Hacienda

Fabric / Leather Black Leather

Page: 3

**Phone**: 949 553 9856 | **Fax**: 949 553 9857