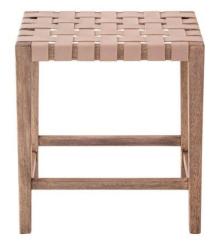

## **COUNTER STOOL MADEIRA, CREME LEATHER**

A very transitional style that couples a woven leather top with modern farm house style straight legs. Finished in crème leather tones.

SKU: BS-002-2070-C-CRE | Categories: Bar and Counter Stools, Dining, In Stock, NEW |

## **PRODUCT DESCRIPTION**

Handcrafted in Peru.

In stock - Quick ship

Customization available.

## **ADDITIONAL INFORMATION**

**Dimensions** W 22 in x D 16 in x H 24 in

**Style/Function** Casual, Coastal, Farmhouse, Hacienda

**Fabric / Leather** Crème Leather

Page: 3

**Phone**: 949 553 9856 | **Fax**: 949 553 9857