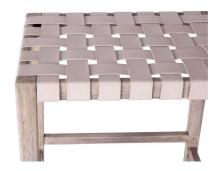

## **COUNTER STOOL MADEIRA, CREME LEATHER**

A very transitional style that couples a woven leather top with modern farm house style straight legs. Finished in crème leather tones.

SKU: BS-002-2070-C-CRE | Categories: Bar and Counter Stools, Dining, In Stock, NEW |

## **PRODUCT DESCRIPTION**

Handcrafted in Peru.

In stock - Quick ship

Customization available.