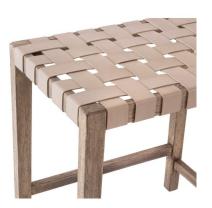

## **COUNTER STOOL MADEIRA, CREME LEATHER**

A very transitional style that couples a woven leather top with modern farm house style straight legs. Finished in crème leather tones.

SKU: BS-002-2070-C-CRE | Categories: Bar and Counter Stools, Dining, In Stock, NEW |

## **PRODUCT DESCRIPTION**

Handcrafted in Peru.

In stock - Quick ship

Customization available.

## **ADDITIONAL INFORMATION**

**Dimensions** W 22 in x D 16 in x H 24 in

**Style/Function** Casual, Coastal, Farmhouse, Hacienda

**Fabric / Leather** Crème Leather

Page: 3

**Phone**: 949 553 9856 | **Fax**: 949 553 9857