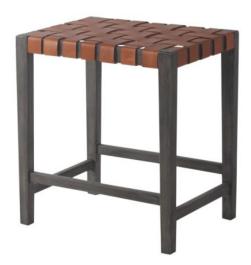

## **COUNTER STOOL MADEIRA, SADDLE LEATHER**

A very transitional style that couples a woven leather top with modern farm house style straight legs. Finished in saddle leather tones.

SKU: BS-002-2070-C-SAD | Categories: Bar and Counter Stools, Dining, In Stock, NEW |

## **PRODUCT DESCRIPTION**

Handcrafted in Peru.

In stock - Quick ship

Customization available.

## **ADDITIONAL INFORMATION**

Weight 12 lbs

**Dimensions** W 16 in x D 22 in x H 24 in

**Style/Function** Casual, Coastal, Farmhouse, Hacienda

Fabric / Leather Saddle Leather

Page: 3

**Phone**: 949 553 9856 | **Fax**: 949 553 9857