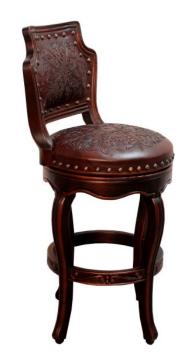

## **COUNTER STOOL MALAGA**

A traditional swivel counter stool that features hand tooled leather for the seat and back of the stool.

**SKU:** BS-002-1755-C | Categories: Bar and Counter Stools, Dining |

## **PRODUCT DESCRIPTION**

Handcrafted in Peru.

Customization Available.

Also Available in Bar Height (BS-002-1750-B)

## **ADDITIONAL INFORMATION**

**Dimensions** W 19 in x D 19 in x H 41 in

**Style/Function** Traditional

Page: 2

**Phone**: 949 553 9856 | **Fax**: 949 553 9857

Email: sales@phcollection.com