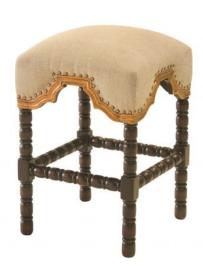

## **COUNTER STOOL SAN MARCO, EURO BURLAP**

A transitional yet classic backless counter stool is hand crafted with turned legs made of solid Peruvian hardwoods and a hand finished smooth espresso tone with maple highlights and a gold detail trim. Upholstered in European Burlap. Hand applied antique copper nails complement its excellent craftsmanship.

## **PRODUCT DESCRIPTION**

Handcrafted in Peru.

Also Available in Bar Size: BS-002-1200-B

Fabric Shown: Euro Burlap (Grade 1)

COM Req: 2 Yards (Solid) 2 Yards (Pattern)

## **ADDITIONAL INFORMATION**

**Dimensions** W 17 in x D 17 in x H 27 in

**Style/Function** Coastal, Spanish Hacienda, Traditional

Fabric / Leather Euro Burlap

Page: 2 **Phone**: 949 553 9856 | **Fax**: 949 553 9857