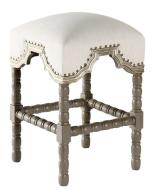

## COUNTER STOOL SAN MARCO FRENCH WITH SILVER, BAE PORCELAIN

A transitional yet classic backless counter stool, it is hand crafted with turned legs made of solid Peruvian hardwoods and hand finished in a light brushed grey tone with a gold detail trim. Upholstered in a performance light fabric.

Hand applied antique copper nails complement its excellent craftmanship.

SKU: BS-002-1200-C-FRS-LEN | Categories: Bar and Counter Stools, Dining, In Stock |

## **PRODUCT DESCRIPTION**

Also available in Bar Height (BS-002-1200-FRS-POR)

Handcrafted in Peru.

Customization available.

COM Req: 2 Yards (Solid) 2 Yards (Pattern)

Fabric shown: Bae Porcelain (Crypton)