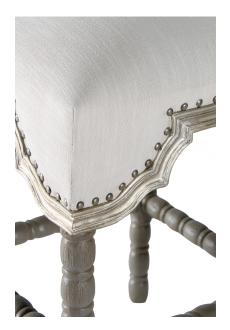

## COUNTER STOOL SAN MARCO FRENCH WITH SILVER, BAE PORCELAIN

A transitional yet classic backless counter stool, it is hand crafted with turned legs made of solid Peruvian hardwoods and hand finished in a light brushed grey tone with a gold detail trim. Upholstered in a performance light fabric.

Hand applied antique copper nails complement its excellent craftmanship.

SKU: BS-002-1200-C-FRS-LEN | Categories: Bar and Counter Stools, Dining, In Stock |

## **PRODUCT DESCRIPTION**

Also available in Bar Height (BS-002-1200-FRS-POR)

Handcrafted in Peru.

Customization available.

COM Req: 2 Yards (Solid) 2 Yards (Pattern)

Fabric shown: Bae Porcelain (Crypton)