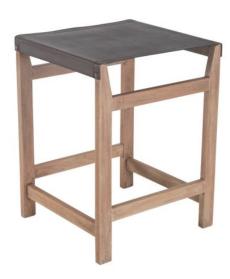

## **COUNTER STOOL TAURA NO BACK, CHOCOLATE LEATHER**

This is a simple yet very attractive and well-made counter stool. The Taura is a sling seat straight leg stool that is very versatile to be installed in a large kitchen counter as well as any island or similar counter height part of your home. The durable vegetal leather, friendly to the environment, makes this a must have counter stool.

## **PRODUCT DESCRIPTION**

Handcrafted in Peru.

Customization available.

Also available in Bar Height (BS-002-0122-B-NAT-CHO)

Shown in Natural finish with Chocolate Leather.

In Stock/ Quick ship.

## **ADDITIONAL INFORMATION**

Weight 18 lbs

**Dimensions** W 18 in x D 19 in x H 25 in

Fabric / Leather Chocolate Leather

**Style/Function** Casual, Transitional

Page: 3

**Phone**: 949 553 9856 | **Fax**: 949 553 9857