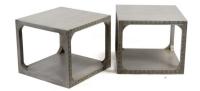

## **CUBE BRENTWOOD, SET OF 2**

This set of two modular small tables offers a hand carved detail on the legs and rounded off corners. ideal for small spaces can be used as a cocktail table with rectangular configuration or as separate accent pieces.

## **PRODUCT DESCRIPTION**

This set of two modular small tables offers a hand carved detail on the legs and rounded off corners. Ideal for small spaces or can be used as a cocktail table with rectangular configuration or as separate accent pieces.

## **GALLERY IMAGES**

Page: 2

**Phone**: 949 553 9856 | **Fax**: 949 553 9857

Email: sales@phcollection.com