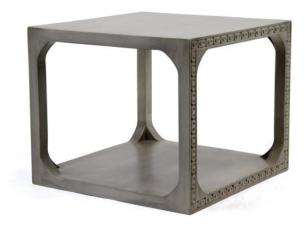

## **CUBE BRENTWOOD, SET OF 2**

This set of two modular small tables offers a hand carved detail on the legs and rounded off corners. ideal for small spaces can be used as a cocktail table with rectangular configuration or as separate accent pieces.

## **PRODUCT DESCRIPTION**

This set of two modular small tables offers a hand carved detail on the legs and rounded off corners. Ideal for small spaces or can be used as a cocktail table with rectangular configuration or as separate accent pieces.

## **ADDITIONAL INFORMATION**

**Dimensions** W 24 in x D 24 in x H 20 in

**Style/Function** Transitional

Page: 3 **Phone**: 949 553 9856 | **Fax**: 949 553 9857

Email: sales@phcollection.com