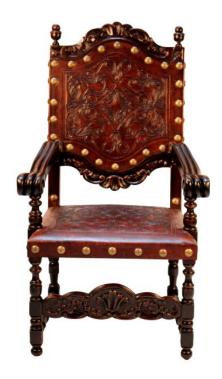

## **DINING ARM CHAIR DEL REY**

Expertly crafted and fit for a King, one of our most popular designs is available at a steal. Constructed of solid wood with traditional hand carved motifs in both the frame and the leather, this stately armchair commands attention at the head of table or as an accent piece with charm.

## **PRODUCT DESCRIPTION**

Handcrafted in Peru.

Customization available.

## **ADDITIONAL INFORMATION**

**Dimensions** W 20 in x D 25 in x H 48 in

**Style/Function** Spanish Hacienda

**Finish** Espresso 002

Page: 3

**Phone**: 949 553 9856 | **Fax**: 949 553 9857

Email: sales@phcollection.com