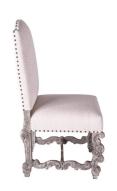

## **DINING CHAIR BIANCA**

The Bianca Dining Chair is a European inspired traditional piece that captures the essence of Baroque elegance. With a hand carved base in hard woods that speaks for itself about detailed craftsmanship, this chair has well proportions, sturdiness, and is well constructed to become a multi generation piece.

## **GALLERY IMAGES**

Page: 2

**Phone**: 949 553 9856 | **Fax**: 949 553 9857

Email: sales@phcollection.com