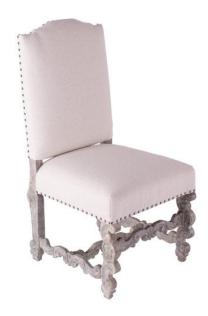

## **DINING CHAIR BIANCA**

The Bianca Dining Chair is a European inspired traditional piece that captures the essence of Baroque elegance. With a hand carved base in hard woods that speaks for itself about detailed craftsmanship, this chair has well proportions, sturdiness, and is well constructed to become a multi generation piece.

## **PRODUCT DESCRIPTION**

Handcrafted in Peru.

In Stock or Quick ship.

Bench upholstered in California.

Customization available.

COM Req: 3 Yards (Solid) 3 Yards (Pattern)

## **ADDITIONAL INFORMATION**

**Dimensions** W 22 in x D 24 in x H 44 in

**Style/Function** Spanish Hacienda, Traditional

Finish Lf-15

Page: 3

**Phone**: 949 553 9856 | **Fax**: 949 553 9857

Email: sales@phcollection.com