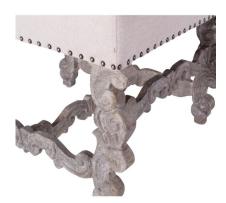

## **DINING CHAIR BIANCA**

The Bianca Dining Chair is a European inspired traditional piece that captures the essence of Baroque elegance. With a hand carved base in hard woods that speaks for itself about detailed craftsmanship, this chair has well proportions, sturdiness, and is well constructed to become a multi generation piece.

## **GALLERY IMAGES**

Page: 2

**Phone**: 949 553 9856 | **Fax**: 949 553 9857

Email: sales@phcollection.com