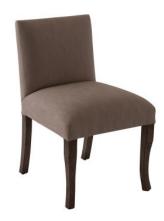

## **DINING CHAIR BONHAM**

The Bonham dining chair is perfect for today's farmhouse environment. Purposefully scaled down to a compact size still keeps a very solid frame construction with top-of-the-line materials providing excellent comfort for a chair in this category.

## **PRODUCT DESCRIPTION**

Handcrafted in Peru. Bench upholstered in California.

COM Req: 2 Yards (Solid) 2 Yards (Pattern)

Fabric shown: Bae Jute (Crypton)

## **ADDITIONAL INFORMATION**

**Dimensions** W 21 in x D 21 in x H 32 in

**Style/Function** Casual, Coastal, Farmhouse, Transitional

Fabric / Leather Bae Jute

Page: 3 **Phone**: 949 553 9856 | **Fax**: 949 553 9857