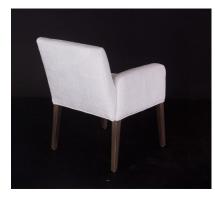

## **DINING CHAIR CHARLY**

The Charly Dining Chair is a modern, contemporary yet classic piece with an accentuated back pitch that provides a more relaxed seating experience. Low, of clean lines, with simple yet elegant lines, it is a perfect chair for a modern farm house, transitional or contemporary environment. It is hand finished and upholstered in a fabric of your choice

## **PRODUCT DESCRIPTION**

Handcrafted in Peru.

In Stock or Quick ship.

Bench upholstered in California.

Customization available.

Performance fabric.

COM Req: 4 Yards (Solid) 4 Yards (Pattern)

## **ADDITIONAL INFORMATION**

| Dimensions       | W 25 in x D 27 in x H 33 in              |
|------------------|------------------------------------------|
| Style/Function   | Casual, Coastal, Farmhouse, Transitional |
| Fabric / Leather | Poodle 100                               |