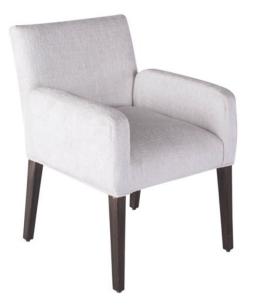

## **DINING CHAIR CHARLY**

The Charly Dining Chair is a modern, contemporary yet classic piece with an accentuated back pitch that provides a more relaxed seating experience. Low, of clean lines, with simple yet elegant lines, it is a perfect chair for a modern farm house, transitional or contemporary environment. It is hand finished and upholstered in a fabric of your choice

## **PRODUCT DESCRIPTION**

Handcrafted in Peru.

In Stock or Quick ship.

Bench upholstered in California.

Customization available.

Performance fabric.

COM Req: 4 Yards (Solid) 4 Yards (Pattern)

## **ADDITIONAL INFORMATION**

| Dimensions       | W 25 in x D 27 in x H 33 in              |
|------------------|------------------------------------------|
| Style/Function   | Casual, Coastal, Farmhouse, Transitional |
| Fabric / Leather | Poodle 100                               |