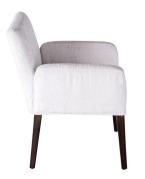

## **DINING CHAIR CHARLY**

The Charly Dining Chair is a modern, contemporary yet classic piece with an accentuated back pitch that provides a more relaxed seating experience. Low, of clean lines, with simple yet elegant lines, it is a perfect chair for a modern farm house, transitional or contemporary environment. It is hand finished and upholstered in a fabric of your choice

## **PRODUCT DESCRIPTION**

Handcrafted in Peru.

In Stock or Quick ship.

Bench upholstered in California.

Customization available.

Performance fabric.

COM Req: 4 Yards (Solid) 4 Yards (Pattern)

## **ADDITIONAL INFORMATION**

| Dimensions       | W 25 in x D 27 in x H 33 in              |
|------------------|------------------------------------------|
| Style/Function   | Casual, Coastal, Farmhouse, Transitional |
| Fabric / Leather | Poodle 100                               |