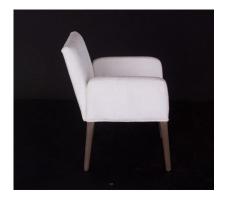

## **DINING CHAIR CHARLY**

The Charly Dining Chair is a modern, contemporary yet classic piece with an accentuated back pitch that provides a more relaxed seating experience. Low, of clean lines, with simple yet elegant lines, it is a perfect chair for a modern farm house, transitional or contemporary environment. It is hand finished and upholstered in a fabric of your choice

## **PRODUCT DESCRIPTION**

Handcrafted in Peru.

In Stock or Quick ship.

Bench upholstered in California.

Customization available.

Performance fabric.

COM Req: 4 Yards (Solid) 4 Yards (Pattern)

## **ADDITIONAL INFORMATION**

| Dimensions       | W 25 in x D 27 in x H 33 in              |
|------------------|------------------------------------------|
| Style/Function   | Casual, Coastal, Farmhouse, Transitional |
| Fabric / Leather | Poodle 100                               |