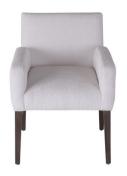

## **DINING CHAIR CHARLY**

The Charly Dining Chair is a modern, contemporary yet classic piece with an accentuated back pitch that provides a more relaxed seating experience. Low, of clean lines, with simple yet elegant lines, it is a perfect chair for a modern farm house, transitional or contemporary environment. It is hand finished and upholstered in a fabric of your choice

## **PRODUCT DESCRIPTION**

Handcrafted in Peru.

In Stock or Quick ship.

Bench upholstered in California.

Customization available.

Performance fabric.

COM Req: 4 Yards (Solid) 4 Yards (Pattern)

## **ADDITIONAL INFORMATION**

| Dimensions       | W 25 in x D 27 in x H 33 in              |
|------------------|------------------------------------------|
| Style/Function   | Casual, Coastal, Farmhouse, Transitional |
| Fabric / Leather | Poodle 100                               |