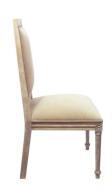

## **DINING CHAIR FRENCH, PROVENZAL**

French inspired classic dining chair with hand turned legs and carving details. It's oversized proportions offer the traditional French chair style with added comfort for today's living environment and versatile for the kitchen's farm table, dining room or home office.

## **PRODUCT DESCRIPTION**

Handcrafted in Peru.

In stock - Quick ship

Bench upholstered in California.

Customization available.

COM Req: 2 Yards (Solid) 2 Yards (Pattern)

## **ADDITIONAL INFORMATION**

**Dimensions** W 22 in x D 21 in x H 44 in

**Style/Function** Traditional

Finish Provenzal 002

Page: 3

**Phone**: 949 553 9856 | **Fax**: 949 553 9857

Email: sales@phcollection.com