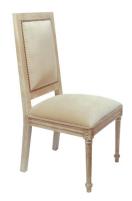

## **DINING CHAIR FRENCH, PROVENZAL**

French inspired classic dining chair with hand turned legs and carving details. It's oversized proportions offer the traditional French chair style with added comfort for today's living environment and versatile for the kitchen's farm table, dining room or home office.

## **PRODUCT DESCRIPTION**

Handcrafted in Peru.

In stock - Quick ship

Bench upholstered in California.

Customization available.

COM Req: 2 Yards (Solid) 2 Yards (Pattern)

## **ADDITIONAL INFORMATION**

**Dimensions** W 22 in x D 21 in x H 44 in

**Style/Function** Traditional

Finish Provenzal 002

Page: 3

**Phone**: 949 553 9856 | **Fax**: 949 553 9857

Email: sales@phcollection.com