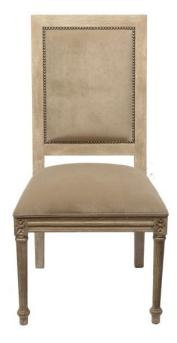

## **DINING CHAIR FRENCH, PROVENZAL**

French inspired classic dining chair with hand turned legs and carving details. It's oversized proportions offer the traditional French chair style with added comfort for today's living environment and versatile for the kitchen's farm table, dining room or home office.

## **PRODUCT DESCRIPTION**

Handcrafted in Peru.

In stock - Quick ship

Bench upholstered in California.

Customization available.

COM Req: 2 Yards (Solid) 2 Yards (Pattern)

## **ADDITIONAL INFORMATION**

**Dimensions** W 22 in x D 21 in x H 44 in

**Style/Function** Traditional

Finish Provenzal 002

Page: 3

**Phone**: 949 553 9856 | **Fax**: 949 553 9857

Email: sales@phcollection.com