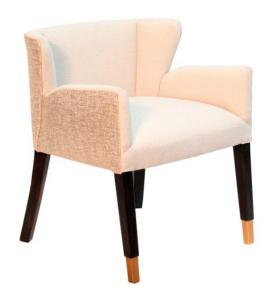

## **DINING CHAIR GRACE, BANKS ORGANZA**

Transitional and elegant lines are found in the Grace Dining Chair. This graciously shaped piece has exaggerated curves, a low back, a very well-proportioned size and a most comfortable sitting position. made with hand solid woods and bench upholstered with designer grade fabric materials. Made to last.

## **PRODUCT DESCRIPTION**

Benchmade in California.

Customization available.

COM Req: 3 Yards (Solid) 4 Yards (Pattern)

In stock - Quick ship

Fabric shown: Banks Organza (Grade 2) and Sultry Gold (Grade 2)

## **ADDITIONAL INFORMATION**

**Dimensions** W 24 in x D 25 in x H 31 in

**Style/Function** Transitional

Finish Espresso 002

Page: 2 **Phone**: 949 553 9856 | **Fax**: 949 553 9857

Email: sales@phcollection.com