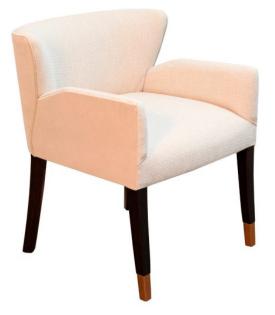

## **DINING CHAIR GRACE, VENUE BECHAMEL**

Transitional and elegant lines are found in the Grace Dining Chair. This graciously shaped piece has exaggerated curves, a low back, a very well-proportioned size and a most comfortable sitting position. made with hand solid woods and bench upholstered with designer grade fabric materials. Made to last.

## **PRODUCT DESCRIPTION**

Benchmade in California.

COM Req: 3 Yards (Solid) 4 Yards (Pattern)

In stock - Quick ship

Fabrics shown: Venue Bechamel (inside-Grade 2) and Banks Organza (outside Grade 2)