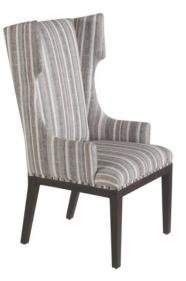

## **DINING CHAIR IVY, FADED STRIPE GREY**

Oversized, fun and transitional design on this Ivy chair provide comfort and durability on a solid wood frame. its squared wings complement its design along with hand applied nails around it base.

Shown in LF7 Finish and Faded Stripe Grey Fabric.

SKU: DC-051-1818-FAD | Categories: Dining, Dining Chairs, Living, NEW |