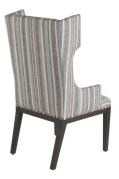

## **DINING CHAIR IVY, FADED STRIPE GREY**



Oversized, fun and transitional design on this Ivy chair provide comfort and durability on a solid wood frame. its squared wings complement its design along with hand applied nails around it base.

Shown in LF7 Finish and Faded Stripe Grey Fabric.

SKU: DC-051-1818-FAD | Categories: Dining, Dining Chairs, Living, NEW |



## **PRODUCT DESCRIPTION**

Handcrafted in Peru

In Stock or Quick ship.

Customization available.

Made to order 12-16 weeks.

Bench upholstered in California.

COM Req: 5 Yards (Solid) 6 Yards (Pattern)

## **GALLERY IMAGES**









## **ADDITIONAL INFORMATION**

| Dimensions       | W 25.5 in x D 20.5 in x H 44.5 in |
|------------------|-----------------------------------|
| Fabric / Leather | Faded Stripe Grey                 |
| Finish           | LF-7                              |
| Style/Function   | Costal, Transitional              |