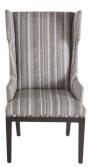

## **DINING CHAIR IVY, FADED STRIPE GREY**



Oversized, fun and transitional design on this Ivy chair provide comfort and durability on a solid wood frame. its squared wings complement its design along with hand applied nails around it base.

Shown in LF7 Finish and Faded Stripe Grey Fabric.

SKU: DC-051-1818-FAD | Categories: Dining, Dining Chairs, Living, NEW |



## **PRODUCT DESCRIPTION**

Handcrafted in Peru

In Stock or Quick ship.

Customization available.

Made to order 12-16 weeks.

Bench upholstered in California.

COM Req: 5 Yards (Solid) 6 Yards (Pattern)

## **GALLERY IMAGES**









## **ADDITIONAL INFORMATION**

| Dimensions       | W 25.5 in x D 20.5 in x H 44.5 in |
|------------------|-----------------------------------|
| Fabric / Leather | Faded Stripe Grey                 |
| Finish           | LF-7                              |
| Style/Function   | Costal, Transitional              |