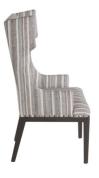

## **DINING CHAIR IVY, FADED STRIPE GREY**



Oversized, fun and transitional design on this Ivy chair provide comfort and durability on a solid wood frame. its squared wings complement its design along with hand applied nails around it base.

Shown in LF7 Finish and Faded Stripe Grey Fabric.

SKU: DC-051-1818-FAD | Categories: Dining, Dining Chairs, Living, NEW |



## **PRODUCT DESCRIPTION**

Handcrafted in Peru

In Stock or Quick ship.

Customization available.

Made to order 12-16 weeks.

Bench upholstered in California.

COM Req: 5 Yards (Solid) 6 Yards (Pattern)

## **GALLERY IMAGES**









## **ADDITIONAL INFORMATION**

| Dimensions       | W 25.5 in x D 20.5 in x H 44.5 in |
|------------------|-----------------------------------|
| Fabric / Leather | Faded Stripe Grey                 |
| Finish           | LF-7                              |
| Style/Function   | Costal, Transitional              |