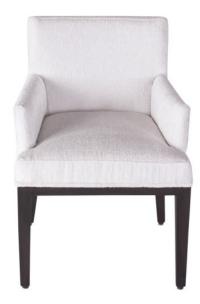

## **DINING CHAIR JENN**

The Jenn Dining Chair is a well proportioned clean lined transitional style with low arms and a low back. It is well constructed solid wood frame offers ample seating comfort in an elegant design. With hand applied finish in legs and seat trim coupled with choices performance fabrics this is a must have chair if you are seeking durability, style, and comfort.

## **ADDITIONAL INFORMATION**

**Dimensions** W 23 in x D 26 in x H 32.5 in

**Style/Function** Casual, Coastal, Farmhouse, Transitional

Fabric / Leather Poodle 100

Page: 3

**Phone**: 949 553 9856 | **Fax**: 949 553 9857