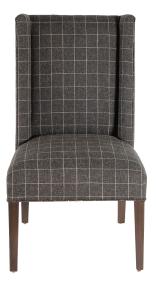

## DINING CHAIR JULIETTE, CONCORD PANE SABLE

Indulge in the luxurious comfort and exceptional craftsmanship of the Juliette Concord Pane Sable Dining Chair from Peninsula Home. Made in the USA with the utmost attention to detail, this stunning chair features sumptuous upholstery and a sleek design that will elevate any dining room. The high-quality materials and expert craftsmanship ensure that this chair will be a long-lasting and beautiful addition to your home.

## **PRODUCT DESCRIPTION**

Handcrafted in Peru

Customization available

In stock/ Quick ship

Finish shown: Walnut

Fabric shown: Concord Pane Sable (GRD.2)