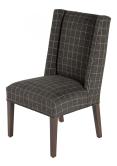

## DINING CHAIR JULIETTE, CONCORD PANE SABLE

Indulge in the luxurious comfort and exceptional craftsmanship of the Juliette Concord Pane Sable Dining Chair from Peninsula Home. Made in the USA with the utmost attention to detail, this stunning chair features sumptuous upholstery and a sleek design that will elevate any dining room. The high-quality materials and expert craftsmanship ensure that this chair will be a long-lasting and beautiful addition to your home.

## **PRODUCT DESCRIPTION**

Handcrafted in Peru

Customization available

In stock/ Quick ship

Finish shown: Walnut

Fabric shown: Concord Pane Sable (GRD.2)