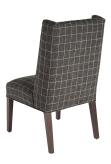

## DINING CHAIR JULIETTE, CONCORD PANE SABLE

Indulge in the luxurious comfort and exceptional craftsmanship of the Juliette Concord Pane Sable Dining Chair from Peninsula Home. Made in the USA with the utmost attention to detail, this stunning chair features sumptuous upholstery and a sleek design that will elevate any dining room. The high-quality materials and expert craftsmanship ensure that this chair will be a long-lasting and beautiful addition to your home.

## **PRODUCT DESCRIPTION**

Handcrafted in Peru

Customization available

In stock/ Quick ship

Finish shown: Walnut

Fabric shown: Concord Pane Sable (GRD.2)