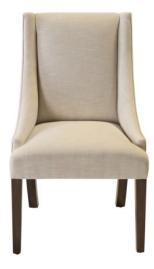

## **DINING CHAIR LEYLA, BAE FLAX**

This transitional dining chair provides clean and contemporary lines with a curved arm detail. it's perfect proportions make it a good option for around the table or to be used as captain's chairs. of ample proportions and attractive shape this is a must have in a transitional elegant environment.

## **PRODUCT DESCRIPTION**

In stock - Quick ship

COM Req: 4 Yards (Solid) 5 Yards (Pattern)

Fabric shown: Bae Flax (Crypton)

## **ADDITIONAL INFORMATION**

**Dimensions** W 24 in x D 29 in x H 40 in

**Style/Function** Traditional

Finish Hazelnut

Fabric / Leather Bae Flax

Page: 3

**Phone**: 949 553 9856 | **Fax**: 949 553 9857

Email: sales@phcollection.com