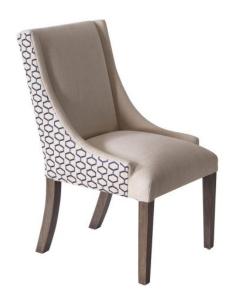

## **DINING CHAIR LEYLA**

This transitional dining chair provides clean and contemporary lines with a curved arm detail. it's perfect proportions make it a good option for around the table or to be used as captain's chairs. of ample proportions and attractive shape this is a must have in a transitional elegant environment.

## **PRODUCT DESCRIPTION**

In stock - Quick ship