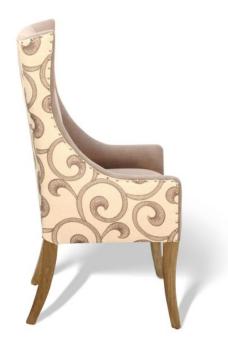

## **DINING CHAIR MADISON, HAMPTONS SCROLL AND BAE JUTE**

A transitional captain wing chair with low arms to fit under any table. This clean line piece is finished in white brushed provenzal light grey tones. Upholstered in high end embraided fabric on the outside and a solid performance fabric on the inside. Accented by hand applied silver nail heads.

## **ADDITIONAL INFORMATION**

**Dimensions** W 25 in x D 22 in x H 46 in

**Style/Function** Coastal, Transitional

**Finish** Grey Provenzal

Page: 3

**Phone**: 949 553 9856 | **Fax**: 949 553 9857

Email: sales@phcollection.com