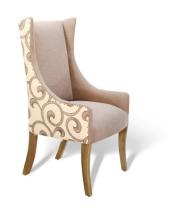

## **DINING CHAIR MADISON, HAMPTONS SCROLL AND BAE JUTE**

A transitional captain wing chair with low arms to fit under any table. This clean line piece is finished in white brushed provenzal light grey tones. Upholstered in high end embraided fabric on the outside and a solid performance fabric on the inside. Accented by hand applied silver nail heads.

## **ADDITIONAL INFORMATION**

**Dimensions** W 25 in x D 22 in x H 46 in

**Style/Function** Coastal, Transitional

**Finish** Grey Provenzal

Page: 3

**Phone**: 949 553 9856 | **Fax**: 949 553 9857

Email: sales@phcollection.com