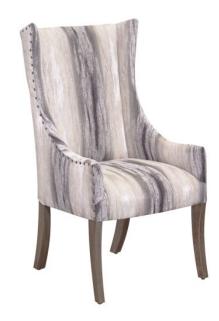

## **DINING CHAIR MADISON, TIA TUXEDO**

A transitional captain wing chair with low arms to fit under any table. This clean line piece is finished in brushed grey tones.

Dining chair Madison is upholstered in a high-end print.

## **PRODUCT DESCRIPTION**

Bench upholstered in California.

COM Req. 5 Yards.

Finish shown: Grey Provenzal (GPR)

Fabric Shown: Tia Tuxedo (Grd 2)

Quick ship Available.

Page: 2 **Phone**: 949 553 9856 | **Fax**: 949 553 9857