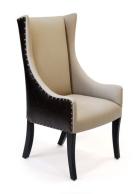

## **DINING CHAIR MADISON**

A transitional captain wing chair with low arms to fit under any dining table. This clean lines piece is offered finished in smooth black legs and upholstered in chocolate leather in the outside with a performance fabric on the inside and it is accented by hand applied nail heads.

## **PRODUCT DESCRIPTION**

Handcrafted in Peru.

Bench upholstered in California.

Customization available.

## **ADDITIONAL INFORMATION**

**Dimensions** W 25 in x D 21 in x H 44 in

**Style/Function** Traditional, Transitional

**Finish** Espresso

Page: 3

**Phone**: 949 553 9856 | **Fax**: 949 553 9857

Email: sales@phcollection.com