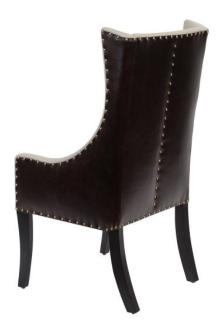

## **DINING CHAIR MADISON**

A transitional captain wing chair with low arms to fit under any dining table. This clean lines piece is offered finished in smooth black legs and upholstered in chocolate leather in the outside with a performance fabric on the inside and it is accented by hand applied nail heads.

## **PRODUCT DESCRIPTION**

Handcrafted in Peru.

Bench upholstered in California.

Customization available.

## **ADDITIONAL INFORMATION**

**Dimensions** W 25 in x D 21 in x H 44 in

**Style/Function** Traditional, Transitional

**Finish** Espresso

Page: 3

**Phone**: 949 553 9856 | **Fax**: 949 553 9857

Email: sales@phcollection.com