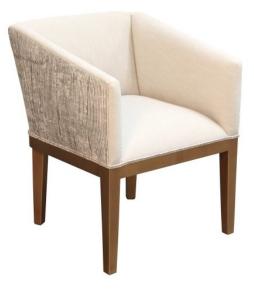

## **DINING CHAIR, MEGAN, BAE PORCELAIN**

Transitional and elegant lines are found in the Megan Dining Chair. This piece features a low back, a very well-proportioned size and a most comfortable sitting position. made with hand solid woods and bench upholstered with designer grade fabric materials. Made to last.

## **PRODUCT DESCRIPTION**

Handcrafted in Peru.

Benchmade in California.

Made to order 8-12 weeks.

Customization available,

COM Req: 3 Yards (Solid) 4 Yards (Pattern)

Fabric shown: Bae Porcelain (Grade 1-Performance)

## **ADDITIONAL INFORMATION**

| Dimensions       | W 23.5 in x D 21 in x H 40 in |
|------------------|-------------------------------|
| Style/Function   | Transitional                  |
| Finish           | Gold                          |
| Fabric / Leather | Bae Porcelain                 |