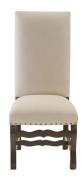

## DINING CHAIR MOHENA STRAIGHT TOP, BAE PORCELAIN

The Mohena chair is a true replica of the old Tuscan farm and Spanish dining chair. With a solid hard wood frame that is made of selected timbers, this chair caters to those that understand the art of well made furniture. It is hand finished and upholstered by craftsmen that take pride in all their work. Covered in performance fabric, it offers the best old world design and quality with todays latest fabrics.

## **ADDITIONAL INFORMATION**

Dimensions Style/Function

Finish

W 20 in x D 20 in x H 47 in Spanish Hacienda Espresso 002