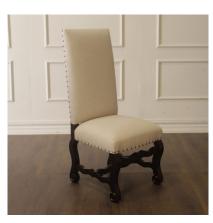

## DINING CHAIR MOHENA STRAIGHT TOP, BAE PORCELAIN

The Mohena chair is a true replica of the old Tuscan farm and Spanish dining chair. With a solid hard wood frame that is made of selected timbers, this chair caters to those that understand the art of well made furniture. It is hand finished and upholstered by craftsmen that take pride in all their work. Covered in performance fabric, it offers the best old world design and quality with todays latest fabrics.

## **ADDITIONAL INFORMATION**

Dimensions Style/Function

Finish

W 20 in x D 20 in x H 47 in Spanish Hacienda Espresso 002