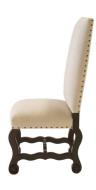

## DINING CHAIR MOHENA STRAIGHT TOP, BAE PORCELAIN

The Mohena chair is a true replica of the old Tuscan farm and Spanish dining chair. With a solid hard wood frame that is made of selected timbers, this chair caters to those that understand the art of well made furniture. It is hand finished and upholstered by craftsmen that take pride in all their work. Covered in performance fabric, it offers the best old world design and quality with todays latest fabrics.

## **ADDITIONAL INFORMATION**

Dimensions Style/Function

Finish

W 20 in x D 20 in x H 47 in Spanish Hacienda Espresso 002