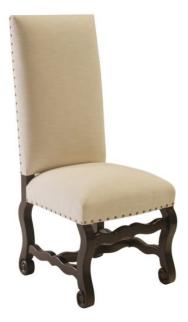

## DINING CHAIR MOHENA STRAIGHT TOP, BAE PORCELAIN

The Mohena chair is a true replica of the old Tuscan farm and Spanish dining chair. With a solid hard wood frame that is made of selected timbers, this chair caters to those that understand the art of well made furniture. It is hand finished and upholstered by craftsmen that take pride in all their work. Covered in performance fabric, it offers the best old world design and quality with todays latest fabrics.

## **ADDITIONAL INFORMATION**

Dimensions Style/Function

Finish

W 20 in x D 20 in x H 47 in Spanish Hacienda Espresso 002