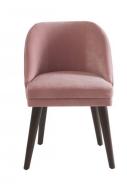

## **DINING CHAIR MONTROSE**

A mid Century inspired design with clean elements like tapered legs and elegant and gracious lines in its contour. This chair is a classic design made to perfection. SOlid wood construction that provides durability and comfort. it is covered in high end design fabric materials.

## **PRODUCT DESCRIPTION**

In Stock or Quick ship.

COM Req: 3 Yards (Solid) 3 Yards (Pattern)

## **ADDITIONAL INFORMATION**

**Dimensions** W 22 in x D 25 in x H 31 in

**Style/Function** Casual, Mid Century, Transitional

Finish Walnut

Page: 3

**Phone**: 949 553 9856 | **Fax**: 949 553 9857

Email: sales@phcollection.com