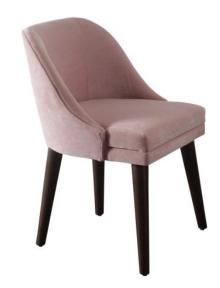

## **DINING CHAIR MONTROSE**

A mid Century inspired design with clean elements like tapered legs and elegant and gracious lines in its contour. This chair is a classic design made to perfection. SOlid wood construction that provides durability and comfort. it is covered in high end design fabric materials.

## **PRODUCT DESCRIPTION**

In Stock or Quick ship.

COM Req: 3 Yards (Solid) 3 Yards (Pattern)

## **ADDITIONAL INFORMATION**

**Dimensions** W 22 in x D 25 in x H 31 in

**Style/Function** Casual, Mid Century, Transitional

Finish Walnut

Page: 3

**Phone**: 949 553 9856 | **Fax**: 949 553 9857

Email: sales@phcollection.com