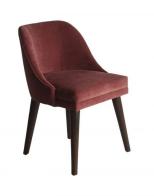

## **DINING CHAIR MONTROSE**



A mid Century inspired design with clean elements like tapered legs and elegant and gracious lines in its contour. This chair is a classic design made to perfection. SOlid wood construction that provides durability and comfort. it is covered in high end design fabric materials.

SKU: DC-051-2150-RED | Categories: Dining, Dining Chairs |



## **PRODUCT DESCRIPTION**

In Stock or Quick ship.

COM Req: 3 Yards (Solid) 3 Yards (Pattern)

## **GALLERY IMAGES**











## **ADDITIONAL INFORMATION**

| Dimensions     | W 22 in x D 25 in x H 31 in       |
|----------------|-----------------------------------|
| Style/Function | Casual, Mid Century, Transitional |
| Finish         | Walnut                            |