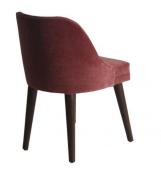

## **DINING CHAIR MONTROSE**

A mid Century inspired design with clean elements like tapered legs and elegant and gracious lines in its contour. This chair is a classic design made to perfection. SOlid wood construction that provides durability and comfort. it is covered in high end design fabric materials.