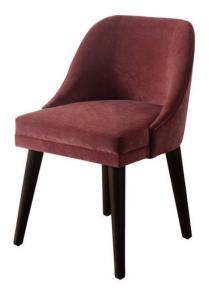

## **DINING CHAIR MONTROSE**

A mid Century inspired design with clean elements like tapered legs and elegant and gracious lines in its contour. This chair is a classic design made to perfection. SOlid wood construction that provides durability and comfort. it is covered in high end design fabric materials.

## **PRODUCT DESCRIPTION**

In Stock or Quick ship.

COM Req: 3 Yards (Solid) 3 Yards (Pattern)

## **ADDITIONAL INFORMATION**

| Dimensions     | W 22 in x D 25 in x H 31 in       |
|----------------|-----------------------------------|
| Style/Function | Casual, Mid Century, Transitional |
| Finish         | Walnut                            |