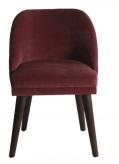

## **DINING CHAIR MONTROSE**



A mid Century inspired design with clean elements like tapered legs and elegant and gracious lines in its contour. This chair is a classic design made to perfection. SOlid wood construction that provides durability and comfort. it is covered in high end design fabric materials.

SKU: DC-051-2150-RED | Categories: Dining, Dining Chairs |



## **PRODUCT DESCRIPTION**

In Stock or Quick ship.

COM Req: 3 Yards (Solid) 3 Yards (Pattern)

## **GALLERY IMAGES**











## **ADDITIONAL INFORMATION**

| Dimensions     | W 22 in x D 25 in x H 31 in       |
|----------------|-----------------------------------|
| Style/Function | Casual, Mid Century, Transitional |
| Finish         | Walnut                            |