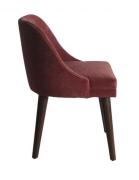

## **DINING CHAIR MONTROSE**



A mid Century inspired design with clean elements like tapered legs and elegant and gracious lines in its contour. This chair is a classic design made to perfection. SOlid wood construction that provides durability and comfort. it is covered in high end design fabric materials.

SKU: DC-051-2150-RED | Categories: Dining, Dining Chairs |



## **PRODUCT DESCRIPTION**

In Stock or Quick ship.

COM Req: 3 Yards (Solid) 3 Yards (Pattern)

## **GALLERY IMAGES**











## **ADDITIONAL INFORMATION**

| Dimensions     | W 22 in x D 25 in x H 31 in       |
|----------------|-----------------------------------|
| Style/Function | Casual, Mid Century, Transitional |
| Finish         | Walnut                            |