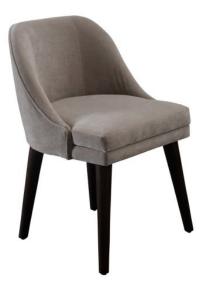

## **DINING CHAIR MONTROSE**

A mid Century inspired design with clean elements like tapered legs and elegant and gracious lines in its contour. This chair is a classic design made to perfection. Solid wood construction that provides durability and comfort. it is covered in high end design fabric materials

## **PRODUCT DESCRIPTION**

Handcrafted in Peru.

In Stock or Quick ship.

Bench upholstered in California.

COM Req: 3 Yards (Solid) 3 Yards (Pattern)

## **ADDITIONAL INFORMATION**

| Dimensions     | W 22 in x D 25 in x H 31 in       |
|----------------|-----------------------------------|
| Style/Function | Casual, Mid Century, Transitional |
| Finish         | Walnut                            |