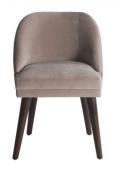

## **DINING CHAIR MONTROSE**



A mid Century inspired design with clean elements like tapered legs and elegant and gracious lines in its contour. This chair is a classic design made to perfection. Solid wood construction that provides durability and comfort. it is covered in high end design fabric materials

SKU: DC-051-2150-SAG | Categories: In Stock, NEW, Uncategorized |



## **PRODUCT DESCRIPTION**

Handcrafted in Peru.

In Stock or Quick ship.

Bench upholstered in California.

COM Req: 3 Yards (Solid) 3 Yards (Pattern)

## **GALLERY IMAGES**





## **ADDITIONAL INFORMATION**

| Dimensions     | W 22 in x D 25 in x H 31 in       |
|----------------|-----------------------------------|
| Style/Function | Casual, Mid Century, Transitional |
| Finish         | Walnut                            |