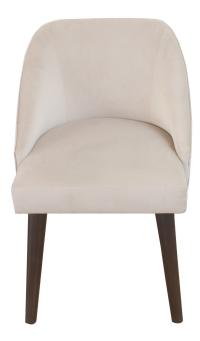

## **DINING CHAIR MONTROSE, TAN VELVET (PRESTIGE 206)**

A mid Century inspired design with clean elements like tapered legs and elegant and gracious lines in its contour. This chair is a classic design made to perfection. Solid wood construction that provides durability and comfort. it is covered in high end design fabric materials.

## **PRODUCT DESCRIPTION**

Handcrafted in Peru.

Customization available.

In stock/ Quick ship available.

Fabric shown: Prestige 206

Finish Shown: Walnut