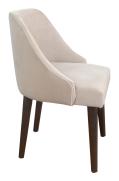

## **DINING CHAIR MONTROSE, TAN VELVET (PRESTIGE 206)**

A mid Century inspired design with clean elements like tapered legs and elegant and gracious lines in its contour. This chair is a classic design made to perfection. Solid wood construction that provides durability and comfort. it is covered in high end design fabric materials.

## **PRODUCT DESCRIPTION**

Handcrafted in Peru.

Customization available.

In stock/ Quick ship available.

Fabric shown: Prestige 206

Finish Shown: Walnut