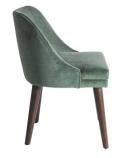

## **DINING CHAIR MONTROSE**

A mid Century inspired design with clean elements like tapered legs and elegant and gracious lines in its contour. This chair is a classic design made to perfection. SOlid wood construction that provides durability and comfort. it is covered in high end design fabric materials.

## **PRODUCT DESCRIPTION**

In Stock or Quick ship.

COM Req: 3 Yards (Solid) 3 Yards (Pattern)

## **ADDITIONAL INFORMATION**

**Dimensions** W 22 in x D 25 in x H 31 in

**Style/Function** Casual, Mid Century, Transitional

Finish Walnut

Page: 3

**Phone**: 949 553 9856 | **Fax**: 949 553 9857

Email: sales@phcollection.com