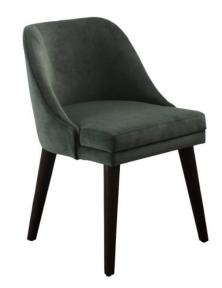

## **DINING CHAIR MONTROSE**

A mid Century inspired design with clean elements like tapered legs and elegant and gracious lines in its contour. This chair is a classic design made to perfection. SOlid wood construction that provides durability and comfort. it is covered in high end design fabric materials.

## **PRODUCT DESCRIPTION**

In Stock or Quick ship.

COM Req: 3 Yards (Solid) 3 Yards (Pattern)