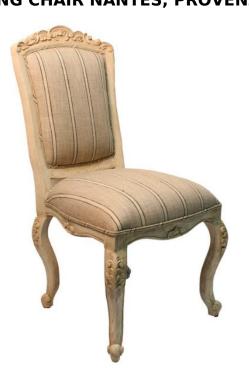

## **DINING CHAIR NANTES, PROVENZAL**

Delicate, feminine and yet sturdy and of a very solid construction not common in these chairs, the Nantes dining chair is a great example of French classic design. Appointed with an exposed hard wood back and seat base detailed in hand carved designs, is is finished in a wire brushed texture to add dram and authenticity to this fine reproduction of French heritage. Hand applied nail heads frame the elegant back around a a high end striped textile.