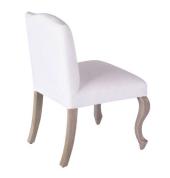

## **DINING CHAIR PALLAIS**

A French inspired traditional dining chair with cabriole legs that has a wider than usual configuration to offer added seating comfort. Made in solid wood and finished in a light smoke grey stain is paired with a slight upper camel in the back and covered in a performance solid fabric.

## **PRODUCT DESCRIPTION**

Handcrafted in Peru.

In Stock or Quick ship.

Bench upholstered in California.

Customization available.

Com Req. Solid 2 yards Pattern 3 yards.

Fabric shown: Reba white