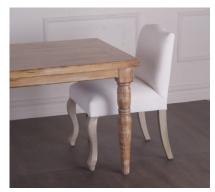

## **DINING CHAIR PALLAIS**

A French inspired traditional dining chair with cabriole legs that has a wider than usual configuration to offer added seating comfort. Made in solid wood and finished in a light smoke grey stain is paired with a slight upper camel in the back and covered in a performance solid fabric.

## **PRODUCT DESCRIPTION**

Handcrafted in Peru.

In Stock or Quick ship.

Bench upholstered in California.

Customization available.

Com Req. Solid 2 yards Pattern 3 yards.

Fabric shown: Reba white