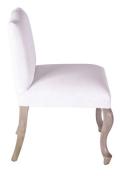

## **DINING CHAIR PALLAIS**

A French inspired traditional dining chair with cabriole legs that has a wider than usual configuration to offer added seating comfort. Made in solid wood and finished in a light smoke grey stain is paired with a slight upper camel in the back and covered in a performance solid fabric.

## **PRODUCT DESCRIPTION**

Handcrafted in Peru.

In Stock or Quick ship.

Bench upholstered in California.

Customization available.

Com Req. Solid 2 yards Pattern 3 yards.

Fabric shown: Reba white