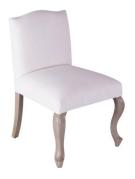

## **DINING CHAIR PALLAIS**

A French inspired traditional dining chair with cabriole legs that has a wider than usual configuration to offer added seating comfort. Made in solid wood and finished in a light smoke grey stain is paired with a slight upper camel in the back and covered in a performance solid fabric.

## **PRODUCT DESCRIPTION**

Handcrafted in Peru.

In Stock or Quick ship.

Bench upholstered in California.

Customization available.

Com Req. Solid 2 yards Pattern 3 yards.

Fabric shown: Reba white