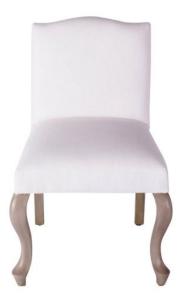

## **DINING CHAIR PALLAIS**

A French inspired traditional dining chair with cabriole legs that has a wider than usual configuration to offer added seating comfort. Made in solid wood and finished in a light smoke grey stain is paired with a slight upper camel in the back and covered in a performance solid fabric.

## **PRODUCT DESCRIPTION**

Handcrafted in Peru.

In Stock or Quick ship.

Bench upholstered in California.

Customization available.

Com Req. Solid 2 yards Pattern 3 yards.

Fabric shown: Reba white