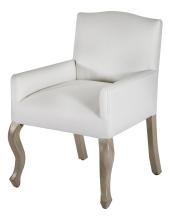

## **DINING ARMCHAIR PALLAIS**

A French inspired traditional armchair with cabriole legs that has a wider than usual configuration to offer added seating comfort. Made in solid wood and finished in a light smoke grey stain is paired with a slight upper camel in the back and covered in a fabric of your choice.

## **PRODUCT DESCRIPTION**

Handcrafted in Peru.

In Stock or Quick ship.

Bench upholstered in California.

Customization available.

Fabric Shown: Reba White (Grd. 1)

COM Req: 3 Yards (Solid) 4 Yards (Pattern)

## **ADDITIONAL INFORMATION**

Dimensions

W 24 in x D 22 in x H 35 in

Style/Function

Traditional

Fabric / Leather

Reba White