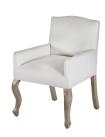

## **DINING ARMCHAIR PALLAIS**

A French inspired traditional armchair with cabriole legs that has a wider than usual configuration to offer added seating comfort. Made in solid wood and finished in a light smoke grey stain is paired with a slight upper camel in the back and covered in a fabric of your choice.

## **PRODUCT DESCRIPTION**

Handcrafted in Peru.

In Stock or Quick ship.

Bench upholstered in California.

Customization available.

Fabric Shown: Reba White (Grd. 1)

COM Req: 3 Yards (Solid) 4 Yards (Pattern)

## **ADDITIONAL INFORMATION**

Dimensions

W 24 in x D 22 in x H 35 in

Style/Function

Traditional

Fabric / Leather

Reba White