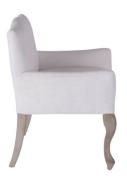

## **DINING ARMCHAIR PALLAIS**

A French inspired traditional armchair with cabriole legs that has a wider than usual configuration to offer added seating comfort. Made in solid wood and finished in a light smoke grey stain is paired with a slight upper camel in the back and covered in a fabric of your choice.

## **PRODUCT DESCRIPTION**

Handcrafted in Peru.

In Stock or Quick ship.

Bench upholstered in California.

Customization available.

Fabric Shown: Reba White (Grd. 1)

COM Req: 3 Yards (Solid) 4 Yards (Pattern)

## **ADDITIONAL INFORMATION**

Dimensions

W 24 in x D 22 in x H 35 in

Style/Function

Traditional

Fabric / Leather

Reba White