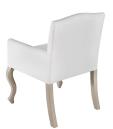

## **DINING ARMCHAIR PALLAIS**

A French inspired traditional armchair with cabriole legs that has a wider than usual configuration to offer added seating comfort. Made in solid wood and finished in a light smoke grey stain is paired with a slight upper camel in the back and covered in a fabric of your choice.

## **PRODUCT DESCRIPTION**

Handcrafted in Peru.

In Stock or Quick ship.

Bench upholstered in California.

Customization available.

Fabric Shown: Reba White (Grd. 1)

COM Req: 3 Yards (Solid) 4 Yards (Pattern)