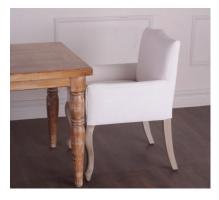

## **DINING ARMCHAIR PALLAIS**

A French inspired traditional armchair with cabriole legs that has a wider than usual configuration to offer added seating comfort. Made in solid wood and finished in a light smoke grey stain is paired with a slight upper camel in the back and covered in a fabric of your choice.

## **PRODUCT DESCRIPTION**

Handcrafted in Peru.

In Stock or Quick ship.

Bench upholstered in California.

Customization available.

Fabric Shown: Reba White (Grd. 1)

COM Req: 3 Yards (Solid) 4 Yards (Pattern)

## **ADDITIONAL INFORMATION**

Dimensions

W 24 in x D 22 in x H 35 in

Style/Function

Traditional

Fabric / Leather

Reba White