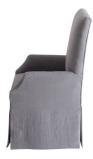

## **DINING CHAIR PARSONS, 2130**



The Parson's chair is a classy traditional design that works in any elegant environment. Our Parsons chair comes with a very solid structure, a superior construction and top of the line materials. Generous proportions ensure utmost comfort. Covered in designer quality fabric material, this chair is hand crafted by professional artisans and will provide longevity and durability even in a home with a large number of guests.

SKU: DC-051-2130 | Categories: Dining, Dining Chairs, In Stock, NEW |



## **PRODUCT DESCRIPTION**

Benchmade in California.

In stock - Quick ship

COM Req: 4 Yards (Solid) 4 Yards (Pattern)

Fabric shown: Reba Smoke (Grade 2)

## **GALLERY IMAGES**











## **ADDITIONAL INFORMATION**

DimensionsW 24 in x D 25 in x H 42 inStyle/FunctionCoastal, Famhouse, TraditionalFabric / LeatherREBA SMOKE