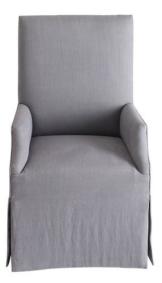

## **DINING CHAIR PARSONS, 2130**

The Parson's chair is a classy traditional design that works in any elegant environment. Our Parsons chair comes with a very solid structure, a superior construction and top of the line materials. Generous proportions ensure utmost comfort. Covered in designer quality fabric material, this chair is hand crafted by professional artisans and will provide longevity and durability even in a home with a large number of guests.

## **PRODUCT DESCRIPTION**

Benchmade in California.

In stock - Quick ship

COM Req: 4 Yards (Solid) 4 Yards (Pattern)

Fabric shown: Reba Smoke (Grade 2)

## **ADDITIONAL INFORMATION**

DimensionsW 24 in x D 25 in x H 42 inStyle/FunctionCoastal, Famhouse, TraditionalFabric / LeatherREBA SMOKE