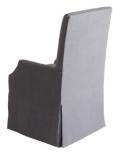

## **DINING CHAIR PARSONS, 2130**



The Parson's chair is a classy traditional design that works in any elegant environment. Our Parsons chair comes with a very solid structure, a superior construction and top of the line materials. Generous proportions ensure utmost comfort. Covered in designer quality fabric material, this chair is hand crafted by professional artisans and will provide longevity and durability even in a home with a large number of guests.

SKU: DC-051-2130 | Categories: Dining, Dining Chairs, In Stock, NEW |



## **PRODUCT DESCRIPTION**

Benchmade in California.

In stock - Quick ship

COM Req: 4 Yards (Solid) 4 Yards (Pattern)

Fabric shown: Reba Smoke (Grade 2)

## **GALLERY IMAGES**











## **ADDITIONAL INFORMATION**

DimensionsW 24 in x D 25 in x H 42 inStyle/FunctionCoastal, Famhouse, TraditionalFabric / LeatherREBA SMOKE