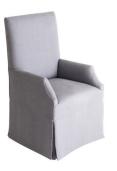

## **DINING CHAIR PARSONS, 2130**

The Parson's chair is a classy traditional design that works in any elegant environment. Our Parsons chair comes with a very solid structure, a superior construction and top of the line materials. Generous proportions ensure utmost comfort. Covered in designer quality fabric material, this chair is hand crafted by professional artisans and will provide longevity and durability even in a home with a large number of guests.

## **PRODUCT DESCRIPTION**

Benchmade in California.

In stock - Quick ship

COM Req: 4 Yards (Solid) 4 Yards (Pattern)

Fabric shown: Reba Smoke (Grade 2)