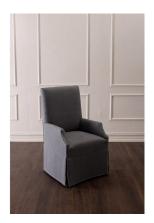

## **DINING CHAIR PARSONS, 2130**

The Parson's chair is a classy traditional design that works in any elegant environment. Our Parsons chair comes with a very solid structure, a superior construction and top of the line materials. Generous proportions ensure utmost comfort. Covered in designer quality fabric material, this chair is hand crafted by professional artisans and will provide longevity and durability even in a home with a large number of guests.

## **PRODUCT DESCRIPTION**

Benchmade in California.

In stock - Quick ship

COM Req: 4 Yards (Solid) 4 Yards (Pattern)

Fabric shown: Reba Smoke (Grade 2)

## **ADDITIONAL INFORMATION**

DimensionsW 24 in x D 25 in x H 42 inStyle/FunctionCoastal, Famhouse, TraditionalFabric / LeatherREBA SMOKE