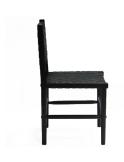

Combining hand woven hard leather with Peruvian oak this transitional chair is fun, current and sturdy. its traditional design is paired with excellent craftsmanship to bring you a uniquely well-made classic chair for any room in the house.

## **PRODUCT DESCRIPTION**

Handcrafted in Peru

Customization available.

In stock/ Quick ship available.

## **ADDITIONAL INFORMATION**

**Dimensions** W 21 in x D 21 in x H 38 in

**Color** Black

Fabric / Leather Black Leather

Finish 002 Black

Material LEATHER

**Style/Function** Transtional

Page: 3