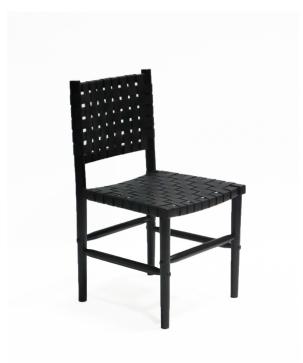

Combining hand woven hard leather with Peruvian oak this transitional chair is fun, current and sturdy. its traditional design is paired with excellent craftsmanship to bring you a uniquely well-made classic chair for any room in the house.

## **PRODUCT DESCRIPTION**

Handcrafted in Peru

Customization available.

In stock/ Quick ship available.

## **ADDITIONAL INFORMATION**

**Dimensions** W 21 in x D 21 in x H 38 in

**Color** Black

Fabric / Leather Black Leather

Finish 002 Black

Material LEATHER

**Style/Function** Transtional

Page: 3