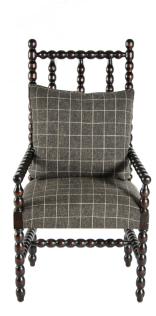

## **DINING CHAIR RHODES, CONCORD PANE SABLE**

Classic curves with a cozy seat, the newly introduced Rhodes Dining chair is already making a statement in dining rooms, libraries and foyers. Upholstered in a high-end checkered pattern fabric.

## **PRODUCT DESCRIPTION**

Handcrafted in Peru.

Customization available.

Bench upholstered in California.

In Stock/ Quick ship available.

Fabric shown: Concord Pane Sable (Grade 2)

## **ADDITIONAL INFORMATION**

**Dimensions** W 22 in x D 25 in x H 47 in

Fabric / Leather CONCORD PANE SABLE

**Style/Function** Spanish Hacienda

Page: 3

**Phone**: 949 553 9856 | **Fax**: 949 553 9857

Email: sales@phcollection.com