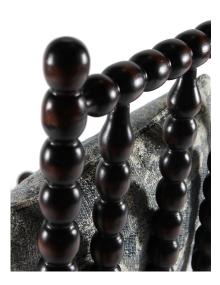

## **DINING CHAIR RHODES, LEYTON INDIGO**

Classic curves with a cozy seat, the newly introduced Rhodes Dining chair is already making a statement in dining rooms, libraries and foyers. Upholstered in a high end indigo textured print.

## **PRODUCT DESCRIPTION**

Handcrafted in Peru

Customization available.

Bench upholstered in California.

Fabric shown: Leyton Indigo (Grade 2)

## **GALLERY IMAGES**

Page: 2

**Phone**: 949 553 9856 | **Fax**: 949 553 9857

Email: sales@phcollection.com