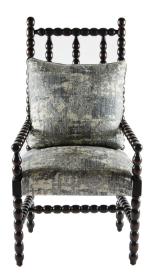

## **DINING CHAIR RHODES, LEYTON INDIGO**

Classic curves with a cozy seat, the newly introduced Rhodes Dining chair is already making a statement in dining rooms, libraries and foyers. Upholstered in a high end indigo textured print.

## **PRODUCT DESCRIPTION**

Handcrafted in Peru

Customization available.

Bench upholstered in California.

Fabric shown: Leyton Indigo (Grade 2)