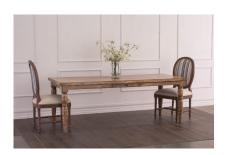

## **DINING CHAIR SAINT GERMAIN**

Our take on French Country dining chair, it offers a robust construction for durability with added support using ties connecting its legs. A hand applied two tone Acorn finish complements this traditional dining chair with high end fabric material. Its oversized seat offers additional comfort.