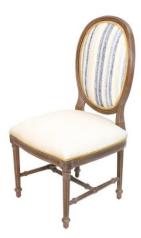

## **DINING CHAIR SAINT GERMAIN**

Our take on French Country dining chair, it offers a robust construction for durability with added support using ties connecting its legs. A hand applied two tone Acorn finish complements this traditional dining chair with high end fabric material. Its oversized seat offers additional comfort.

## **ADDITIONAL INFORMATION**

**Dimensions** W 22 in x D 21 in x H 44 in

**Style/Function** Traditional

**Finish** Acorn

Page: 3

**Phone**: 949 553 9856 | **Fax**: 949 553 9857

Email: sales@phcollection.com