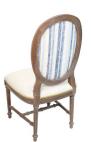

## **DINING CHAIR SAINT GERMAIN**

Our take on French Country dining chair, it offers a robust construction for durability with added support using ties connecting its legs. A hand applied two tone Acorn finish complements this traditional dining chair with high end fabric material. Its oversized seat offers additional comfort.

## **ADDITIONAL INFORMATION**

**Dimensions** W 22 in x D 21 in x H 44 in

**Style/Function** Traditional

**Finish** Acorn

Page: 3

**Phone**: 949 553 9856 | **Fax**: 949 553 9857

Email: sales@phcollection.com