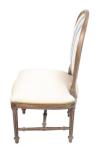

## **DINING CHAIR SAINT GERMAIN**

Our take on French Country dining chair, it offers a robust construction for durability with added support using ties connecting its legs. A hand applied two tone Acorn finish complements this traditional dining chair with high end fabric material. Its oversized seat offers additional comfort.

## **ADDITIONAL INFORMATION**

**Dimensions** W 22 in x D 21 in x H 44 in

**Style/Function** Traditional

**Finish** Acorn

Page: 3

**Phone**: 949 553 9856 | **Fax**: 949 553 9857

Email: sales@phcollection.com