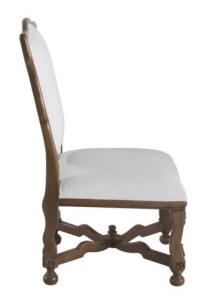

## **DINING CHAIR VICTORIA**

The Victoria dining chair is modeled in a traditional look with an exposed wood trim around its back. Carved wooden legs make this a perfect statement piece in any environment.

## **PRODUCT DESCRIPTION**

Handcrafted in Peru.

In Stock or Quick ship.

Bench upholstered in California.

Customization available.

Fabric Shown: Reva white (Performance)

## **ADDITIONAL INFORMATION**

**Dimensions** W 22 in x D 23 in x H 45 in

**Style/Function** Traditional

Fabric / Leather Bae Porcelain

Page: 3

**Phone**: 949 553 9856 | **Fax**: 949 553 9857

Email: sales@phcollection.com