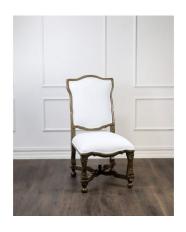

## **DINING CHAIR VICTORIA**

The Victoria dining chair is modeled in a traditional look with an exposed wood trim around its back. Carved wooden legs make this a perfect statement piece in any environment.

## **PRODUCT DESCRIPTION**

Handcrafted in Peru.

In Stock or Quick ship.

Bench upholstered in California.

Customization available.

Fabric Shown: Reva white (Performance)

## **ADDITIONAL INFORMATION**

**Dimensions** W 22 in x D 23 in x H 45 in

**Style/Function** Traditional

Fabric / Leather Bae Porcelain

Page: 3

**Phone**: 949 553 9856 | **Fax**: 949 553 9857

Email: sales@phcollection.com