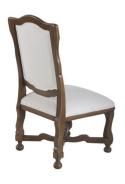

## **DINING CHAIR VICTORIA**

The Victoria dining chair is modeled in a traditional look with an exposed wood trim around its back. Carved wooden legs make this a perfect statement piece in any environment.

## **PRODUCT DESCRIPTION**

Handcrafted in Peru.

In Stock or Quick ship.

Bench upholstered in California.

Customization available.

Fabric Shown: Reva white (Performance)

## **ADDITIONAL INFORMATION**

**Dimensions** W 22 in x D 23 in x H 45 in

**Style/Function** Traditional

Fabric / Leather Bae Porcelain

Page: 3

**Phone**: 949 553 9856 | **Fax**: 949 553 9857

Email: sales@phcollection.com